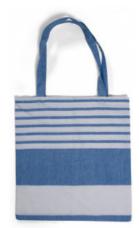

## **ELLA HAMAM COTTON BAG, BLUE**

**CATALOG NUMBER CATEGORY CATEGORY** 5018168 **SHOPPING BAGS** 

## **DESCRIPTION:**

From the fabric in our beautiful series Ella Hamam we have also created matching bags. Use them for the beach, to work or in town. They look as lovely wherever you choose to use them. Ella Hamam bag is woven in thin organic cotton. All bags are embellished with Sagaform's classic and  $characteristic \, stripes \, in \, various \, patterns \, and \, three \, colour \, combinations; \, green, \, blue \, and \, beige.$ GOTS certified.

Material: Organic cotton

Weight: 0.090 kg

Measurement: 41x38cm

Packing: Girdle

Normal machine wash at 40 degrees

**GOTS** certificate