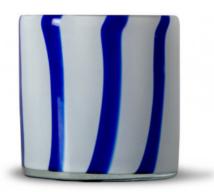

## **CANDLE HOLDER CALORE CURVE XS, BLUE/WHITE**

**CATALOG NUMBER** 

**CATEGORY** 

**CATEGORY** 

5280602713

**CANDLE HOLDERS** 

## **DESCRIPTION:**

Handmade lanterns in organic shapes with fantastic curves in coloured glass with ByOn's power blue in contrast to the lovely white. Like dancing stripes in a world of magic. Each lantern is unique. Use them in various ways with for example tealights, flowers or why not fill them with Friday popcorn? Available in size XS. Colours and stripes vary from product to product, and how we love that! Calore curve belongs to the Calore family but is also related to ByOn's plate Curve.