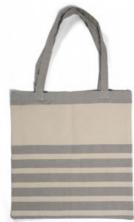

## **ELLA HAMAM COTTON BAG, BEIGE**

**CATALOG NUMBER CATEGORY CATEGORY** 5018170 **SHOPPING BAGS** 

## **DESCRIPTION:**

From the fabric in our beautiful series Ella Hamam we have also created matching bags. Use them for the beach, to work or in town. They look as lovely wherever you choose to use them. Ella Hamam bag is woven in thin organic cotton. All bags are embellished with Sagaform's classic and  $characteristic \, stripes \, in \, various \, patterns \, and \, three \, colour \, combinations; \, green, \, blue \, and \, beige.$ GOTS certified.

Material: Organic cotton

Weight: 0.090 kg

Measurement: 41x38cm

Packing: Girdle

Normal machine wash at 40 degrees

**GOTS** certificate