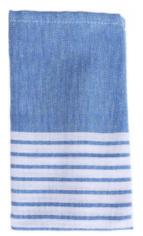

# ELLA HAMAM NAPKIN 4-PCS, 45x45CM, BLUE

**CATALOG NUMBER** 

**CATEGORY** 

**CATEGORY** 

5018165

**TOWELS** 

## **DESCRIPTION:**

Ella Hamam napkin in thin woven organic cotton embellished with Sagaform's classic and characteristic stripes. The napkins are available in green, blue and beige – all inspired by nature's own colour palette. GOTS certified. Available in 4-pack.

Fabrics: Organic cotton

Weight: 0,180kg

Measurement: 45x45cm

175 gsm

Packing: Girdle

Normal machine wasch at 40 degrees

**GOTS** certified