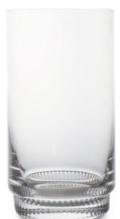

## **SAGA TUMBLER HIGH, 2-PCS**

**CATALOG NUMBER** 

**CATEGORY** 

**CATEGORY** 

5018267

BAR, GLASSES, CARAFES

## **DESCRIPTION:**

Saga high tumbler, belongs to Sagaform's classic glass series. The Saga series includes wine glasses, champagne glasses, champagne coupe, drinking glasses and a glass jug all of which take their rightful place in the kitchen cabinet. With its characteristic stripes, persistent to all parts of the series in one way or another, it stands out but also blends in. Saga is perfect for the morning juice or the  $\,$  $pancake\ milk\ but\ also\ has\ the\ power\ to\ lift\ and\ make\ a\ festive\ table\ setting\ into\ something\ extra.$ You can to advantage mix Saga with what you already have at home but it's also a perfect gift and a desirable series to collect. Simply a Swedish original.

Fabrics: Soda glass

Weight: 360g

Measurement: 7x13cm 34cl

Packing: Box