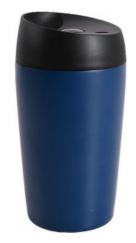

# TRAVEL MUG WITH LOCKING FUNCTION SMALL, **BLUE**

**CATALOG NUMBER** 

**CATEGORY** 

**CATEGORY** 

5018206

THERMAL MUG

# **DESCRIPTION:**

Our popular car mug in a size adapted to be put directly under most coffee machines. Holds 24 cl.  $\,$ The smart locking function makes the mug both leak free and easy to drink from. Just press the button to open/close. The mug has a double walled design to better maintain the heat. Make a sustainable choice and avoid disposable drinking mugs.

Fabrics: Double walled stainless steel/plastic

Weight: 0,225kg

Measurement: ø8x15cm 24cl

Packing: Box

Do not machine wash