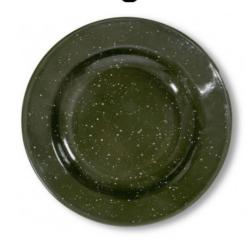

# **DORIS ENAMEL PLATE, GREEN**

**CATALOG NUMBER** 

**CATEGORY** 

**CATEGORY** 

5018214

OUTDOOR AND LEISURE

## **DESCRIPTION:**

The plate Doris is a must for everyone who spends time outdoors. Doris is made of enamel and is perfect for the picnic, the forest outing or in the boat. Very durable and it's also great for the kids to use. Available in a lovely forest green colour and a beige colour with a "splash" pattern.

Fabrics: Enamelled cast iron

Weight: 0,15kg

Measurement: ø20x2,5cm

Packaging: Bulk

Do not machine wash