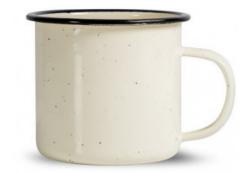

## **DORIS ENAMEL MUG, BEIGE**

5018175

CATALOG NUMBER CATEGORY OUTDOOR AND LEISURE CATEGORY \_

## **DESCRIPTION:**

Everyone who spends time in nature needs a Doris enamel cup of their own. It's lightweight, durable and multifunctional. It has all that is needed for a great experience. Use it for your favourite drinks or for a hot meal. Doris is perfect for the picnic, forest adventure or in the boat. Very durable series that can also be used by children. Available in a lovely forest green colour and a beige colour with a "splash" pattern.