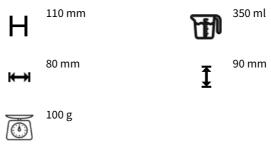

Fabrics: Enamelled cast iron Weight: 0,10kg Measurement: 11x9x8cm 35cl Packaging: Hangtag Do not machine wash