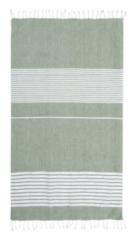

# **ELLA HAMAM 145X250CM, GREEN**

**CATALOG NUMBER CATEGORY CATEGORY** 5018301 **TOWELS** 

## **DESCRIPTION:**

Ella Hamam is a timeless towel in thin woven organic cotton. All towels are embellished with Sagaform's classic and characteristic stripes in various patterns and in three colour combinations: green, blue and beige. Fringed ends. GOTS certified. Ella is perfect after a swim as the towel dries quickly and gives a thin lovely feeling wrapped around the body. We also like to use Ella as a  $table cloth, picnic \ blanket \ or \ as \ an \ interior \ detail \ thrown \ on \ the \ edge \ of \ a \ bed.$ 

Fabrics: Organic cotton

Weight: 0,710kg

Measurement: 145x250cm

175 gsm

Packing: Girdle

Normal machine wasch at 40 degrees

**GOTS** certified