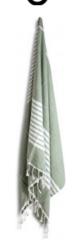

# **ELLA HAMAM 90X170CM, GREEN**

**CATALOG NUMBER CATEGORY CATEGORY** 5018298 **TOWELS** 

### **DESCRIPTION:**

Ella Hamam is a timeless towel in thin woven organic cotton. All towels are embellished with Sagaform's classic and characteristic stripes in various patterns and in three colour combinations: green, blue and beige. Fringed ends. GOTS certified. Ella is perfect after a swim as the towel dries quickly and gives a thin lovely feeling wrapped around the body.