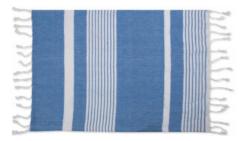

# **ELLA HAMAM 50X70CM, BLUE**

**CATALOG NUMBER** 

**CATEGORY** 

**CATEGORY** 

5018296

**TOWELS** 

## **DESCRIPTION:**

Ella Hamam is a timeless towel in thin woven organic cotton. All towels are embellished with Sagaform's classic and characteristic stripes in various patterns and in three colour combinations: green, blue and beige. Fringed ends. GOTS certified.

Fabrics: Organic cotton

Weight: 0,080kg

Measurement: 50x70cm

175 gsm

Packing: Girdle

Normal machine wasch at 40 degrees

**GOTS** certified