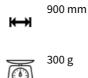

Fabrics: Organic cotton Weight: 0,300kg Measurement: 90x170cm 175 gsm Packing: Girdle Normal machine wasch at 40 degrees GOTS certified

## PARAMETERS:

1700 mm

Ī