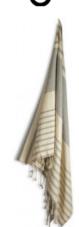

## ELLA HAMAM 90X170CM, BEIGE

CATALOG NUMBER 5018300 CATEGORY TOWELS CATEGORY

\_

**DESCRIPTION:** 

Ella Hamam is a timeless towel in thin woven organic cotton. All towels are embellished with Sagaform's classic and characteristic stripes in various patterns and in three colour combinations: green, blue and beige. Fringed ends. GOTS certified. Ella is perfect after a swim as the towel dries quickly and gives a thin lovely feeling wrapped around the body.

Fabrics: Organic cotton Weight: 0,300kg Measurement: 90x170cm 175 gsm Packing: Girdle Normal machine wasch at 40 degrees GOTS certified