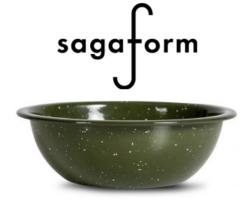

## **DORIS ENAMEL BOWL, GREEN**

**CATALOG NUMBER CATEGORY CATEGORY** 5018213 **OUTDOOR AND LEISURE** 

## **DESCRIPTION:**

Bowl Doris is a must for everyone who spends time outdoors. Doris is made of enamel and is perfect for the picnic, the forest outing or in the boat. Very durable and it's also great for the kids to use. Available in a lovely forest green colour and a beige colour with a "splash" pattern.