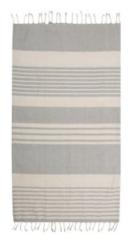

# **ELLA HAMAM 145X250CM, BEIGE**

**CATALOG NUMBER** 

**CATEGORY** 

**CATEGORY** 

5018303

**TOWELS** 

## **DESCRIPTION:**

Ella Hamam is a timeless towel in thin woven organic cotton. All towels are embellished with Sagaform's classic and characteristic stripes in various patterns and in three colour combinations: green, blue and beige. Fringed ends. GOTS certified. Ella is perfect after a swim as the towel dries quickly and gives a thin lovely feeling wrapped around the body. We also like to use Ella as a  $table cloth, picnic \ blanket \ or \ as \ an \ interior \ detail \ thrown \ on \ the \ edge \ of \ a \ bed.$ 

Fabrics: Organic cotton

Weight: 0,710kg

Measurement: 145x250cm

175 gsm

Packing: Girdle

Normal machine wasch at 40 degrees

**GOTS** certified