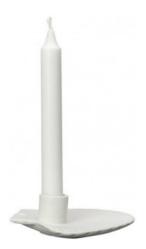

# **CANDLE HOLDER SHELL S, WHITE**

**CATALOG NUMBER CATEGORY CATEGORY** 5228621702 **CANDLE HOLDERS** 

### **DESCRIPTION:**

That the ocean is an inspiration to us is no secret. The shell-shape is decorative in all its simplicity. The crispy white colour is a lovely contrast, preferably to dark shades or when it's included in colourful table settings. Candle Holder Shell its right on all occasions, in the bathroom, in the kitchen or on the bedside table with jewellery close by.