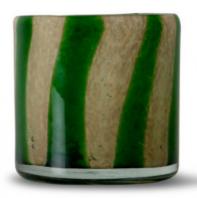

## CANDLE HOLDER CALORE CURVE XS, GREEN/BEIGE

CATALOG NUMBER CATEGORY CATEGORY
5280602725 CANDLE HOLDERS -

## **DESCRIPTION:**

Handmade lanterns in organic shapes with fantastic curves in green glass. Like dancing stripes in a world of magic. The apple-green colour is both cool and luxurious together with the beige. Each lantern is unique. Use them in various ways with for example tealights, flowers or why not fill them with Friday popcorn? Available in size XS and M. Colours and stripes vary from product to product, and how we love that! Calore curve belongs to the Calore family but is also related to ByOn's plate Curve.