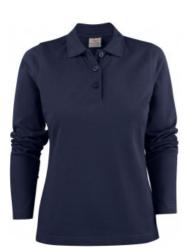

## CATALOG NUMBER 2265027

CATEGORY POLOS CATEGORY WOMEN'S

## **DESCRIPTION:**

Piqué with long sleeves, tricot collar and side slits. 3 button closure. In the inner left side seam a pocket is provided for sewing in a laundry chip. Oeko-Tex 100 certified. This item is packed in a compostable polybag.

Fabrics: 60% organic cotton, 40% recycled polyester Weight: 200 g/m² Size: XS-2XL

OEKO TEX®

200 g/m<sup>2</sup>

WASHING

|             |                    | Flock Embroi      | dery Screen<br>Patches | printing Trans    | fer                | <u>60</u>           | P | $\boxtimes$ |
|-------------|--------------------|-------------------|------------------------|-------------------|--------------------|---------------------|---|-------------|
|             |                    |                   |                        |                   |                    |                     | Ż | ij          |
|             |                    |                   |                        |                   |                    |                     |   |             |
| SIZE<br>A/B | <b>XS</b><br>62/45 | <b>S</b><br>64/47 | <b>M</b><br>66/49      | <b>L</b><br>68/51 | <b>XL</b><br>70/53 | <b>XXL</b><br>72/50 |   |             |
|             |                    |                   |                        |                   |                    |                     |   |             |