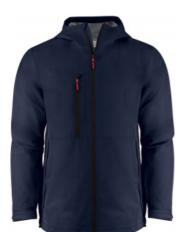

### **DESCRIPTION:**

Functional shell jacket with taped seams. Waterproof zipper at centre front and at the chest pocket. Reversed nylon zippers at side pockets. Adjustable sleeves with Velcro. Inner mesh lining with embroidery zipper. The hood and bottom hem are adjustable with an elastic cord. Zipper pullers in  $contrasting\ colour.\ Possible\ to\ add\ zip\ pullers\ in\ other\ colours\ matching\ the\ company\ logo.\ This\ item$ is packed in a compostable polybag.

Fabrics: shell: 100% recycled polyester, lining: 100% polyester mesh

Weight: 140 g/m<sup>2</sup>

 $Colors: 100\ white, 400\ red, 600\ navy, 616\ dark\ navy, 632\ ocean\ blue, 728\ fresh\ green, 900\ black, 935$ 