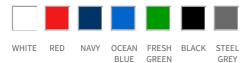

### **AVAILABLE COLORS**

Fabrics: shell: 100% recycled polyester, lining: 100% polyester mesh

Weight: 140 g/m<sup>2</sup>

 $Colors: 100\ white, 400\ red, 600\ navy, 616\ dark\ navy, 632\ ocean\ blue, 728\ fresh\ green, 900\ black, 935$ 