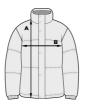

# **HIKER**

### **DESCRIPTION:**

Functional shell jacket with taped seams. Waterproof zipper at centre front and at the chest pocket. Reversed nylon zippers at side pockets. Adjustable sleeves with Velcro. Inner mesh lining with embroidery zipper. The hood and bottom hem are adjustable with an elastic cord. Zipper pullers in  $contrasting\ colour.\ Possible\ to\ add\ zip\ pullers\ in\ other\ colours\ matching\ the\ company\ logo.\ This\ item$ is packed in a compostable polybag.

Fabrics: shell: 100% recycled polyester, lining: 100% polyester mesh

Weight: 140 g/m<sup>2</sup>

 $Colors: 100\ white, 400\ red, 600\ navy, 616\ dark\ navy, 632\ ocean\ blue, 728\ fresh\ green, 900\ black, 935$ 