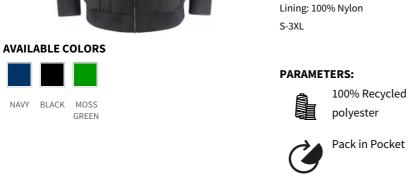

## **DESCRIPTION:**

Lightweight jacket with recycled Repreve padding. Fully lined with inner left chest pocket. YKK main zipper and blind zipped chest and side pockets. Ribbed sleeve cuff and bottom seam. Colors: 600 navy, 704 moss green, 900 black

Shell fabric: 100% Recycled Polyester, 56  ${\rm G/M^2}$  with 100% Recycled Polyester Repreve padding.

Thermolite Micro

Wind resistant

56 g/m<sup>2</sup>

Thermolite<sup>\*</sup> Lightweight padding

 $\otimes$ 