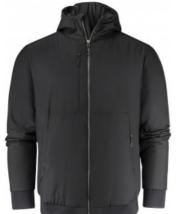

## **DESCRIPTION:**

Lightweight jacket with recycled Repreve padding. Fully lined with inner left chest pocket. YKK main zipper and blind zipped chest and side pockets. Ribbed sleeve cuff and bottom seam. Colors: 600 navy, 704 moss green, 900 black

Shell fabric: 100% Recycled Polyester, 56  ${\rm G/M^2}$  with 100% Recycled Polyester Repreve padding.

Thermolite Micro

Wind resistant

56 g/m<sup>2</sup>

Thermolite<sup>\*</sup> Lightweight padding

 $\otimes$ 