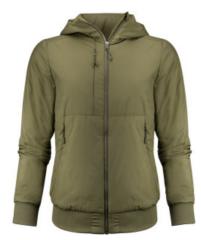

## FRANKLIN WOMAN

CATALOG NUMBER 2121043 CATEGORY JACKETS CATEGORY WOMEN'S

## DESCRIPTION:

Lightweight jacket with recycled Repreve padding. Fully lined with inner left chest pocket. YKK main zipper and blind zipped chest and side pockets. Ribbed sleeve cuff and bottom seam.

Colors: 600 navy, 704 moss green, 900 black

Shell fabric: 100% Recycled Polyester; 56 G/M $^2$  with 100% Recycled Polyester Repreve padding; Lining: 100% Nylon

XS-XXL