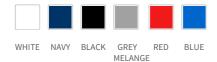

Wash with similar colors.

Colors: 100 white, 134 grey melange, 400 red, 534 blue, 600 navy, 900 black

100% Polyester

180 g/m2

S-5XL