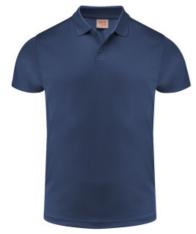

## **SMASH POLO**

## **DESCRIPTION:**

Functional pique polo shirt with tone in tone 2-button (4-buttons on female version) closure in 100% polyester. The garment is dyed with a method that reduces water and offers a better color fastness. Oeko-Tex 100 certified