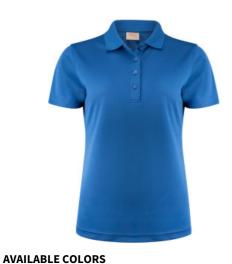

# **SMASH POLO WOMAN**

### **DESCRIPTION:**

Functional pique polo shirt with tone in tone 2-button (4-buttons on female version) closure in 100% polyester. The garment is dyed with a method that reduces water and offers a better color fastness. Oeko-Tex 100 certified

Wash with similar colors.

Colors: 100 white, 134 grey melange, 400 red, 534 blue, 600 navy, 900 black

100% Polyester

180 g/m2

XS-3XL

### **PARAMETERS:**

100% Polyester

 $180 \text{ g/m}^2$ 

WHITE NAVY BLACK

GREY

MELANGE

RED

BLUE