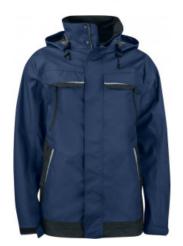

# 4441 PADDED FUNCTIONAL JACKET EN 343 3/1

**CATALOG NUMBER** 

**CATEGORY** 

**CATEGORY** 

644441

**JACKETS** 

MEN'S

#### **DESCRIPTION:**

Padded wind- and waterproof shell jacket with taped seams. Two-way zipper at front with flap to prevent wind draft as well as water leakage, press-stud closure. Double breast pockets, two with flap and Velcro closure and two with waterproof zippers. Loop for attaching ID-card on the left side. Side  $pockets\ with\ zipper\ and\ fleece\ lining.\ Three\ spacious\ inner\ pockets,\ two\ with\ zippers.\ Adjustable$  $hood\ with\ drawstring,\ detachable.\ Adjustable\ cuffs\ with\ Velcro,\ and\ adjustable\ waist\ with$ drawstring. Lining can be opened to facilitate printing.