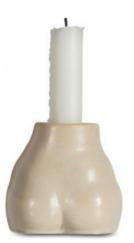

## **CANDLE HOLDER NATURE, BEIGE**

## **DESCRIPTION:**

For ByOn decorations are so much more than just beautification. They can be filled with heart, humour, reason and at times even be unstoppable home enrichers. Through a mosaic of shapes, expressions and purposes, we would like to give you a glimpse of how you can gradually build up a truly extraordinary feeling of well-being. A home flourishing with style, prosperity and personality. If we are we obsessed with the female body? YES. These small candle holders belong to the Nature series and celebrate the female body. The candle holders are handmade and unique and they can therefore have varying looks. Just like the female body. Available in dark brown and beige and will appear as great on its own as in a group.