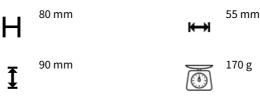

ON:**

For ByOn decorations are so much more than just beautification. They can be filled with heart, humour, reason and at times even be unstoppable home enrichers. Through a mosaic of shapes, expressions and purposes, we would like to give you a glimpse of how you can gradually build up a truly extraordinary feeling of well-being. A home flourishing with style, prosperity and personality. If we are we obsessed with the female body? YES. These small candle holders belong to the Nature series and celebrate the female body. The candle holders are handmade and unique and they can therefore have varying looks. Just like the female body. Available in dark brown and beige and will appear as great on its own as in a group.

Fabrics: Porcelain Packing: Giftbox Hand wash only

## **PARAMETERS:**



**PACKING:** (1) 24 (1) 6