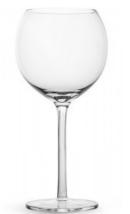

## SAGA WINE GLASS, 2-PACK

CATALOG NUMBER 5018263

**CATEGORY** BAR, GLASSES, CARAFES CATEGORY

## **DESCRIPTION:**

Saga wine glass is a part of our new glass collection including wine glass, champagne glass, champagne saucer, drinking glass and a carafe, all of which will take their special place in the kitchen cabinet. With its characteristic striped stem, on all of the parts, it stands out as well as blends in. Saga is perfect for the morning juice or the pancake milk, but it also has the power and strength to highlight any party dinner table in an extra festive manner.

Fabrics: Soda glass Weight: 115g Measurement: 9x9x19cm 37cl Packing: Box

ŀ

MARKING METHOD