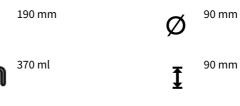

Fabrics: Soda glass Weight: 115g Measurement: 9x9x19cm 37cl Packing: Box

ŀ

MARKING METHOD