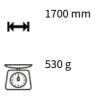

Ī

1300 mm

Fabrics: 80% merino wool & 20% nylon Weight: 530g Measurement: 130x170cm Packing: Hangtag Care Instruction: Dry wash