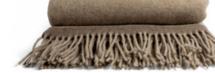

## **ULLE WOOL PLAID, BEIGE**

CATALOG NUMBER 5018257 CATEGORY BLANKETS, PILLOWS, BEDDING CATEGORY

## **DESCRIPTION:**

We really love Ulle. A warm, luxurious and classic merino wool blanket available in two colour schemes and with the appreciated wide Sagaform stripe. A designer blanket which takes any couch to a new level and will look great in every home. We believe Ulle is typical of what we call Swedish Originals. It's classic, stylishly designed and appreciated by the whole family (or at the office).

Ī

1300 mm

Fabrics: 80% merino wool & 20% nylon Weight: 530g Measurement: 130x170cm Packing: Hangtag Care Instruction: Dry wash