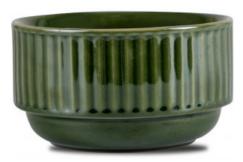

## **COFFEE & MORE BOWL, GREEN**

**CATALOG NUMBER** 

**CATEGORY** 

**CATEGORY** 

5018288

KITCHEN ACCESSORIES

## **DESCRIPTION:**

This bowl with its characteristic relief pattern is part of the Coffee & More series, created by Sagaform in collaboration with the designer Margot Barolo. A bowl in a deep forest green, marrying perfectly with the other colours of the series, but which also becomes something extra on its own. Beautiful patterns and lines adorn the varying parts of the series creating a secure feeling of home.

Material: Stoneware
Measurement: 12x12x7cm
Packaging: Girdle