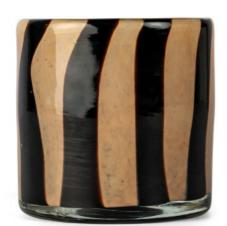

# **CANDLE HOLDER CALORE XS, BEIGE/BLACK**

**CATALOG NUMBER** 

**CATEGORY** 

**CATEGORY** 

5280602723

**CANDLE HOLDERS** 

### **DESCRIPTION:**

Handmade lanterns in organic shapes with fantastic curves in glass. They look like chewy caramel or twisted candy cane, the new family members of our popular Calore series. Each lantern is unique. Use them in various ways with for example tealights, flowers or why not fill them with Friday  $popcorn?\ Available\ in\ size\ XS\ and\ M.\ Colours\ and\ stripes\ vary\ from\ product\ to\ product, and\ how\ we$ love that! Calore curve belongs to the Calore family but is also related to ByOn's plate Curve.