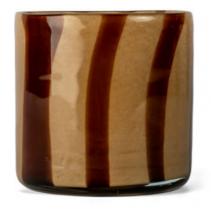

# CANDLE HOLDER CALORE XS, BEIGE/BROWN

## **Description:**

Handmade lanterns in organic shapes with fantastic curves in glass. They look like chewy caramel or twisted candy cane, the new family members of our popular Calore series. Each lantern is unique. Use them in various ways with for example tealights, flowers or why not fill them with Friday popcorn? Available in size XS and M. Colours and stripes vary from product to product, and how we love that! Calore curve belongs to the Calore family but is also related to ByOn's plate Curve.