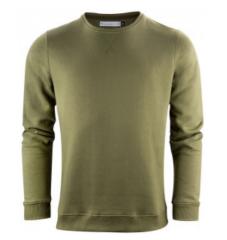

## **ALDER HEIGHTS**

CATALOG NUMBER 2132024 **CATEGORY** SWEATSHIRTS CATEGORY MEN'S

## DESCRIPTION:

Crewneck sweater with half-moon in the neck. Brushed inside. Ribbed ending at sleeves and bottom hem. Oeko-Tex 100.

Colors: 120 grey melange, 600 navy, 704 moss green, 900 black New version 85% organic cotton, 15% recycled polyester, 300 g/m<sup>2</sup> Old version 80% organic cotton, 20% recycled polyester, 300 g/m<sup>2</sup>