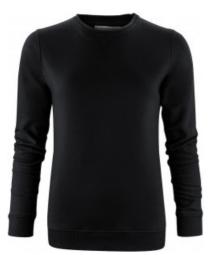

## **DESCRIPTION:**

Crewneck sweater with half-moon in the neck. Brushed inside. Ribbed ending at sleeves and bottom hem. Oeko-Tex 100.

Colors: 120 grey melange, 600 navy, 704 moss green, 900 black New version 85% organic cotton, 15% recycled polyester, 300 g/m<sup>2</sup> Old version 80% organic cotton, 20% recycled polyester, 300 g/m<sup>2</sup> XS-XXL