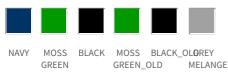

## **DESCRIPTION:**

Crewneck sweater with half-moon in the neck. Brushed inside. Ribbed ending at sleeves and bottom hem. Oeko-Tex 100.

Colors: 120 grey melange, 600 navy, 704 moss green, 900 black New version 85% organic cotton, 15% recycled polyester, 300 g/m<sup>2</sup> Old version 80% organic cotton, 20% recycled polyester, 300 g/m<sup>2</sup> XS-XXL