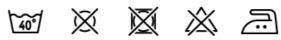

## PARAMETERS:

85% Organic Cotton 15% Recycled

CERTIFICATES

 $\mathbf{\Theta}$ 

MARKING METHOD

WASHING

| SIZE | XS    | S       | М     | L     | XL    | XXL   |
|------|-------|---------|-------|-------|-------|-------|
| A/B  | 62/44 | 63,5/47 | 65/50 | 67/54 | 69/58 | 71/62 |