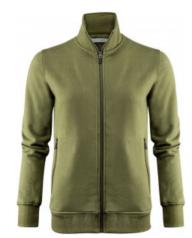

## **MELVILLE HEIGHTS WOMAN**

CATALOG NUMBER 2122042

CATEGORY SWEATSHIRTS CATEGORY WOMEN'S

### **DESCRIPTION:**

Full zip sweater with half-moon in the neck. Matte, black nano membrane zip at center front and side pockets. Brushed on the inside. Ribbed ending at sleeves and bottom hem. Oeko-Tex 100.

Colors: 120 grey melange, 600 navy, 704 moss green, 900 black New version 85% organic cotton, 15% recycled polyester, 300 g/m  $^2$ Old version 80% organic cotton, 20% recycled polyester, 300  $g/m^2$ XS-XXL