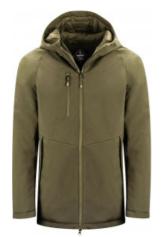

## WINCHESTER JACKET

CATALOG NUMBER 2111038 CATEGORY JACKETS CATEGORY MEN'S

## **DESCRIPTION:**

Mid-long winter jacket. Shell fabric bonded with fleece on the inside. 2-way waterproof zipper at center front and regular waterproof zipper at the chest pocket. Reversed nylon zippers at side pockets. Quilted lining with inner chest pocket. Tricot brushed fabric on the inside of the pockets for nice warm hands on cold winter days.