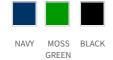

## 🔭 JAMES HARVEST



AVAILABLE COLORS



## WINCHESTER JACKET

CATALOG NUMBER 2111038 CATEGORY JACKETS CATEGORY MEN'S

## **DESCRIPTION:**

Mid-long winter jacket. Shell fabric bonded with fleece on the inside. 2-way waterproof zipper at center front and regular waterproof zipper at the chest pocket. Reversed nylon zippers at side pockets. Quilted lining with inner chest pocket. Tricot brushed fabric on the inside of the pockets for nice warm hands on cold winter days.

Shell: 50% recycled polyester (certified), 50% polyester, bonded with fleece, 310 g/m², WP 5000/ MVP 5000

Lining: 100% Nylon taffeta

Padding: 100% Recycled polyester Repreve padding

## PARAMETERS:



50% Polyester 100% Nylon 50/100% Recycled polyester

310 g/m<sup>2</sup>

Wind resistant





**Repreve Padding** 

5.000 MVP





Sizes in cm