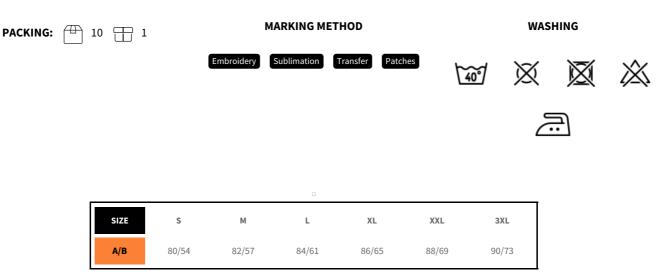

## PARAMETERS:

50% Polyester 100% Nylon 50/100% Recycled polyester

310 g/m<sup>2</sup>

Wind resistant

**Repreve Padding** 

5.000 MVP

Sizes in cm