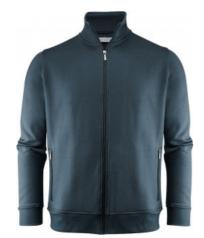

# **MELVILLE HEIGHTS**

**CATALOG NUMBER** 2132026

CATEGORY **SWEATSHIRTS**  CATEGORY MEN'S

### **DESCRIPTION:**

Full zip sweater with half-moon in the neck. Matte, black nano membrane zip at center front and side pockets. Brushed on the inside. Ribbed ending at sleeves and bottom hem. Oeko-Tex 100.

Colors: 120 grey melange, 600 navy, 704 moss green, 900 black New version 85% organic cotton, 15% recycled polyester, 300 g/m  $^2$ Old version 80% organic cotton, 20% recycled polyester, 300  $g/m^2$ 