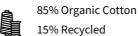

Colors: 120 grey melange, 600 navy, 704 moss green, 900 black New version 85% organic cotton, 15% recycled polyester, 300 g/m  $^2$ Old version 80% organic cotton, 20% recycled polyester, 300  $g/m^2$ 