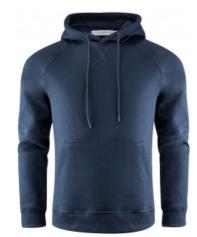

## DESCRIPTION:

Hoodie with raglan sleeves and half-moon in the neck. Tone on tone drawstrings with rubber bullet point end. Kangaroo pocket on the front. Brushed on the inside. Ribbed ending at sleeves and bottom hem. Oeko-Tex 100, OCS & GRS certified.

Colors: 120 grey melange, 600 navy, 704 moss green, 900 black New version 85% organic cotton, 15% recycled polyester, 300 g/m<sup>2</sup> Old version 80% organic cotton, 20% recycled polyester, 300 g/m<sup>2</sup> S-3XL