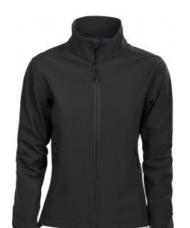

# **STIRLING LADY**

**CATALOG NUMBER CATEGORY CATEGORY** 139016 **SOFTSHELLS** WOMEN'S

## **DESCRIPTION:**

Functional jacket made from wind- and water-repellent material. The jacket is bonded with polyester ripstop and spandex on the outside and warm microfleece on the inside. Full-length front zip. Two zipped side pockets. Hem with elasticated drawstring and stopper.

- Material: 96% polyester, 4% spandex
- Machine wash: 40°
- Sizes: S-XXL,