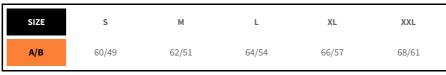

- Material: 96% polyester, 4% spandex
- Machine wash: 40°
- Sizes: S-XXL,

# **MARKING METHOD**

**WASHING** 

Sizes in cm