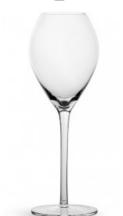

## SAGA CHAMPAGNE GLASS, 2-PACK, 20 CL

CATALOG NUMBER CATEGORY CATEGORY
5018264 BAR, GLASSES, CARAFES -

## **DESCRIPTION:**

Saga champange glass is a part of our new glass collection including wine glass, champagne glass, champagne saucer, drinking glass and a carafe, all of which will take their special place in the kitchen cabinet. With its characteristic striped stem, on all of the parts, it stands out as well as blends in. Saga is perfect for the morning juice or the pancake milk, but it also has the power and strength to highlight any party dinner table in an extra festive manner.

Fabrics: Soda glass Weight: 105g

Measurement: 7x7x20cm 20cl

Packing: Box