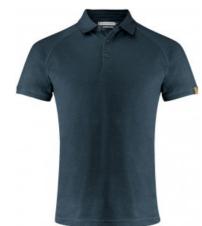

#### **DESCRIPTION:**

Functional polo shirt with raglan sleeves, made out of a cotton-recycled polyesterelastane blend for optimal comfort in your active, everyday life. 3 metal colored buttons (5 buttons in woman version), side slits and 1x1 rib at bottom sleeves. The Brookings polo is available in three stylish cuts; the traditional Regular, the more fitted Modern and the carefully figured Woman.