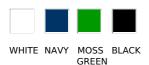

🖈 JAMES HARVEST



**AVAILABLE COLORS** 



## **BROOKINGS MODERN FIT**

### CATALOG NUMBER

CATEGORY

POLOS

## CATEGORY MEN'S

2135038

#### **DESCRIPTION:**

Functional polo shirt with raglan sleeves, made out of a cotton-recycled polyesterelastane blend for optimal comfort in your active, everyday life. 3 metal colored buttons (5 buttons in woman version), side slits and 1x1 rib at bottom sleeves. The Brookings polo is available in three stylish cuts; the traditional Regular, the more fitted Modern and the carefully figured Woman.

Fabrics: 52% cotton, 45% recycled polyester, 3% elastane, Weight: 190 g/m<sup>2</sup> Size: S-2XL

#### **PARAMETERS:**





# CERTIFICATES



PACKING: (1) 25

WASHING