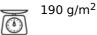

Fabrics: 52% cotton, 45% recycled polyester, 3% elastane, Weight: 190 g/m<sup>2</sup> Size: S-2XL