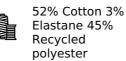

Fabrics: 52% cotton, 45% recycled polyester, 3% elastane, Weight: 190 g/m<sup>2</sup> Size: S-2XL