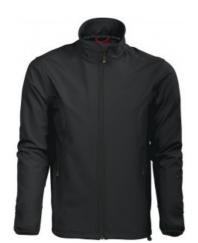

# **AVAILABLE COLORS**

TITAN BLACK

# **STIRLING**

**CATALOG NUMBER CATEGORY CATEGORY** 139015 **SOFTSHELLS** MEN'S

### **DESCRIPTION:**

Functional jacket made from wind- and water-repellent material. The jacket is bonded with polyester ripstop and spandex on the outside and warm microfleece on the inside. Full-length front zip. Two zipped side pockets. Hem with elasticated drawstring and stopper.WP/3000 / MVP/1000