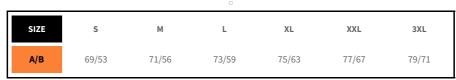

# **AVAILABLE COLORS**



TITAN BLACK

# **STIRLING**

**CATALOG NUMBER CATEGORY CATEGORY** 139015 **SOFTSHELLS** MEN'S

### **DESCRIPTION:**

Functional jacket made from wind- and water-repellent material. The jacket is bonded with polyester ripstop and spandex on the outside and warm microfleece on the inside. Full-length front zip. Two zipped side pockets. Hem with elasticated drawstring and stopper.WP/3000 / MVP/1000

- Material: 96% polyester, 4% spandex
- Machine wash: 40°
- Sizes: S-XXL,

# **PARAMETERS:**



96% Polyester 4%





3000 WP



1000 MVP







**MARKING METHOD** 

Transfer





Patches











**WASHING** 



Sizes in cm