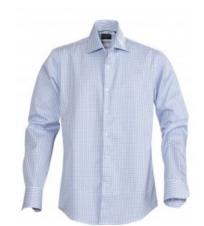

# TRIBECA

CATALOG NUMBER 2113032 CATEGORY SHIRTS CATEGORY MEN'S

#### DESCRIPTION:

High quality shirt in combed cotton. Shirt in easy care treated fabric and enhanced lining seams, collar and sleeve ends. Body in check pattern with contrast fabric under collar, placket, sleeve and necktape. Modern fit.

• 100% Cotton

• 513 LIGHT BLUE, 533 BLUE, 903 BLACK

• S-XXXL