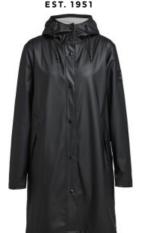

# **APELVIKEN PU COAT WOMAN**

**CATALOG NUMBER** 465017643

**CATEGORY** 

**CATEGORY** 

WOMEN'S

### **DESCRIPTION:**

Apelviken is a women's raincoat in an A-line silhouette and a classic stylish look. Made with 100% polyurethane and a soft tricot backing, welded seams and a 5,000 mm waterproof rating, it keeps you dry in the heaviest downpours. The raincoat has adjustable cuffs and articulated sleeves for the best possible fit. Comes with a fixed hood.