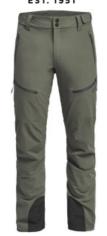

## **DESCRIPTION:**

These really comfortable, stylish, everyday hiking pants are made from a durable four-way stretch material and come with an adjustable waist and ankle cuffs, articulated knees and excellent ventilation. They feature reinforced areas, four zippered pockets, and a detachable boot hook to keep them in place. Tenson's TXlite series consists of lightweight, packable, everyday outdoor clothes made for adventure travel. Comes in a PFC-free water-repellent finish.

Articulated knees

Reinforcement

Adjustable waist

Zip in leg ending

Adjustable leg ending

Two leg pockets with zippers

Two zippered front pockets

Removable plastic boot hook at leg hem

Ventilation