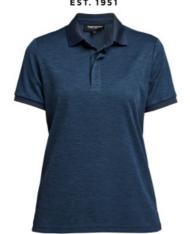

### **DESCRIPTION:**

The TXlite Melange Polo is a stylish, quick-drying polo shirt for women made in 100% recycled polyester, featuring a classic collar in a three-button look. It has a discreet Tenson logo on the arm and slits at the sides for increased mobility. Wear it on the golf course, when you're out sailing, or on your everyday adventures. You can never have too many polo shirts as they are such a versatile wardrobe staple; they're as comfortable as a T-shirt but with a smarter look to ensure you feel confident in every situation.

Flat knit collar Short inset sleeve Flat knit sleeve ends Slit at sides