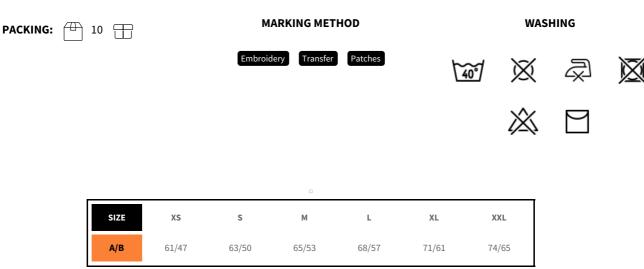

, perfect for any occasion. It features a regular fit and dynamic quilting with diagonal lines. The front and back of the upper chest are designed for logo placement. The jacket includes a detachable hood and elastic trims around the edges. Made from 100% certified recycled polyamide, the entire product is Oeko-Tex 100 certified. It is delivered in biodegradable, compostable packaging.

Wash separately. Do not use fabric softeners.

Colors: 100 white, 400 red, 600 navy, 616 dark navy, 632 ocean blue, 732 fresh green, 900 black, 935 steel grey

Outer Fabric: 100% Certified Recycled Polyamide, 38 g/m<sup>2</sup>; Filling: 100% Certified Recycled Polyester; Lining: 100% Certified Recycled Polyester, 37 g/m<sup>2</sup> XS-XXL

**PARAMETERS:** 



100% Recycled polyamid



## CERTIFICATES







Sizes in cm