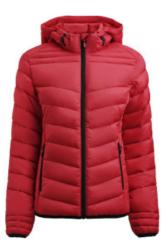

**AVAILABLE COLORS** 

| WHITE | RED | NAVY | DARK<br>NAVY | OCEAN<br>BLUE | FRESH<br>GREEN | BLACK |
|-------|-----|------|--------------|---------------|----------------|-------|

STEEL GREY **BASE JACKET WOMAN** 

## **DESCRIPTION:**

Base is a lightweight, quilted jacket, perfect for any occasion. It features a regular fit and dynamic quilting with diagonal lines. The front and back of the upper chest are designed for logo placement. The jacket includes a detachable hood and elastic trims around the edges. Made from 100% certified recycled polyamide, the entire product is Oeko-Tex 100 certified. It is delivered in biodegradable, compostable packaging.