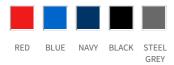

Colors: 400 red, 534 blue, 600 navy, 900 black, 934 steel grey Material: 96% Recycled Polyester, 4% Elastane; 4-way stretch combined with fleece (100% Recycled Polyester); WP 3000 / MVP 1000 280 g/m<sup>2</sup> S-4XL