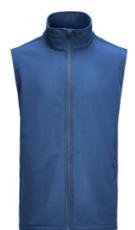

# VALLEY VEST

CATALOG NUMBER 2131044

### DESCRIPTION:

The softshell vest is designed for functionality and comfort. It features two side pockets with zippers and two internal pockets, providing practical storage options. A chin guard adds extra comfort and protection.

Colors: 400 red, 534 blue, 600 navy, 900 black, 934 steel grey Material: 96% Recycled Polyester, 4% Elastane; 4-way stretch combined with fleece (100% Recycled Polyester); WP 3000 / MVP 1000 280 g/m<sup>2</sup> S-4XL