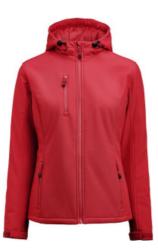

## **BOARDSLIDE WOMAN**

CATALOG NUMBER 2261076

CA SOL

CATEGORY SOFTSHELLS CATEGORY WOMEN'S

## **DESCRIPTION:**

Introducing the Boardslide jacket, a softshell designed with 5 layers of fabric for exceptional performance. The jacket features a functional membrane combined with warming fleece and finished with a quilted lining made from recycled polyester, ensuring warmth and protection. With a regular fit and adjustable cuffs and hem, it allows for a customized fit. Three easily accessible zippered pockets provide ample storage space, and the fixed hood, adjustable with toggles, offers versatility and protection. Perfect for any adventure, the Boardslide jacket combines flexible protection with style.

Packaged in biodegradable, compostable packaging. Wash separately inside out. Do not use fabric softeners.

Colors: 400 red, 534 blue, 600 navy, 900 black

Shell: 100% Certified Recycled Polyester, 280 g/m<sup>2</sup>; Filling: 100% Certified Recycled Polyester, 80 g/m<sup>2</sup>; Lining: 100% Certified Recycled Polyester, 58 g/m<sup>2</sup>, WP 1000 / MVP 200 280 g/m<sup>2</sup> XS-3XL