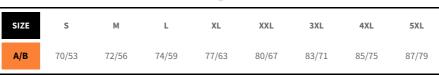

Wash separately. Do not use fabric softeners.

Colors: 100 white, 400 red, 600 navy, 616 dark navy, 632 ocean blue, 732 fresh green, 900 black, 935 steel grey

Outer Fabric: 100% Certified Recycled Polyamide, 38 g/m²; Filling: 100% Certified Recycled Polyester; Lining: 100% Certified Recycled Polyester, 37 g/m²
S-5XL

### **CERTIFICATES**

PACKING:

) 🗆

MARKING METHOD

•

₩¥0°

**WASHING** 

Sizes in cm