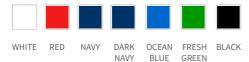

### **AVAILABLE COLORS**

Wash separately. Do not use fabric softeners.

Colors: 100 white, 400 red, 600 navy, 616 dark navy, 632 ocean blue, 732 fresh green, 900 black, 935 steel grey

Outer Fabric: 100% Certified Recycled Polyamide, 38 g/m²; Filling: 100% Certified Recycled Polyester; Lining: 100% Certified Recycled Polyester, 37 g/m²
S-5XL