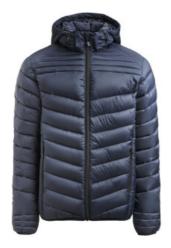

## **BASE JACKET**

### **DESCRIPTION:**

Base is a lightweight, quilted jacket, perfect for any occasion. It features a regular fit and dynamic quilting with diagonal lines. The front and back of the upper chest are designed for logo placement. The jacket includes a detachable hood and elastic trims around the edges. Made from 100% certified recycled polyamide, the entire product is Oeko-Tex 100 certified. It is delivered in biodegradable, compostable packaging.