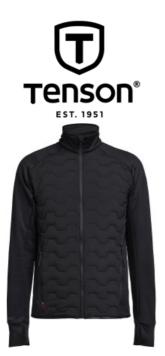

## **TXLITE HYBRID ZIP MIDNIGHT**

**CATALOG NUMBER** 465018068 CATEGORY

CATEGORY

## **DESCRIPTION:**

The TXlite Hybrid Midlayer is made from a comfortable, stretchy material that's also very light and easy to pack. Wear it as a stand-alone jacket or under a shell jacket on colder days. It has extended, articulated arms and thumb holes to prevent the arms from getting caught in your jacket. The material is quick-drying, and it has quilted insulation at the front and the back to keep you extrawarm. The two front pockets have zippers so you won't lose any of your belongings. Two zippered front pockets Articulated sleeves Extended sleeves with thumb loops Quilted padding Folded chinguard Elastic hem