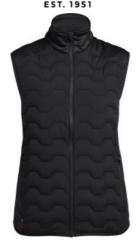

# **TXLITE HYBRID VEST WOMAN**

**CATALOG NUMBER** 

**CATEGORY** 

**CATEGORY** 

465018045

WOMEN'S

### **DESCRIPTION:**

Lightweight, windproof and packable vest made for adventure travel, wear it as a stand-alone vest or as a midlayer underneath a shell jacket when the temperature drops. The front and back are made from a stretchy quilted fabric with light padding in 100% polyester. The sides are made of 90%polyester and 10% elastane. Both the waist and armholes are elasticated, and it has two zipped front pockets. The vest is windproof and has a raised collar that protects the neck.