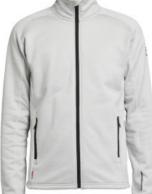

## **DESCRIPTION:**

Midlayer zip is the perfect midlayer. It has a, quick drying stretchy and flexible PowerComfort™ fabric that keeps you warm under a shell jacket. The midlayer zip features a collar that keeps the cold away from your neck. The zipper is equipped with a chin guard that prevents you from getting stuck when the zipper is pulled all the way up. To be able to easily take your belongings with you, it has two pockets on the front, both with zippers, where things can be stored without falling out. In addition to being used as a midlayer, it is perfect to wear by itself on cold spring days or late summer evenings.

Articulated sleeves

Folded chinguard

Two zippered front pockets

Adjustable hem